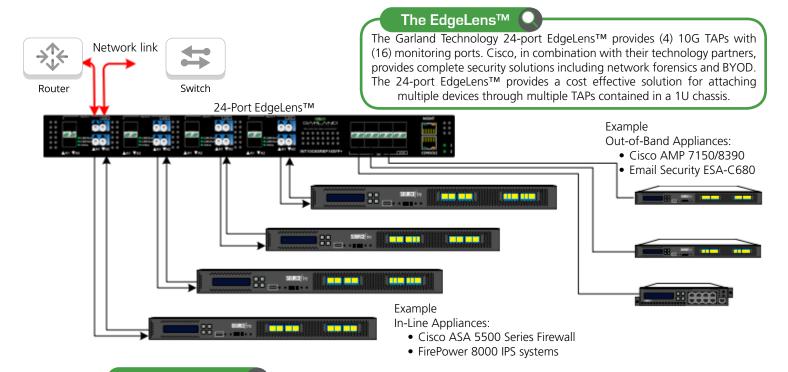

# EdgeLens™ 24-Port In-Line/Out-of-Band Solution

### Why Use This Solution?

- Gain (4) In-Line TAPs and (16) monitoring ports in a single 1U device
- Take your Cisco appliance offline without interrupting data traffic for:
  - Updates
  - Maintenance
  - Troubleshooting
- Guarantee 100% network uptime
- Supports filtering, aggregating & load balancing on all ports

#### **Have Questions**

Email sales@garlandtechnology.com

Call +1 716.242.8500Visit garlandtechnology.com

- Cisco partners enhance solutions to include network forensics, end point and BYOD appliances
- (16) SFP cage ports forward copies of data filtered, aggregated and load balanced with egress to multiple monitoring tools
- (4) 1G or 10G circuits can be aggregated, filtered and load balanced to a single in-line appliance
- 16 of 24 ports employ SFP cages, accepting SFP and SFP+ transceivers for ultimate flexibility and repurposing

# Cisco parts compatible with this solution:

- NGIPS
- NGFW
- SSL Appliances

- · Cisco ASA 5500 Series
- · Cisco ESA-C680 Series
- · Cisco AMP Series