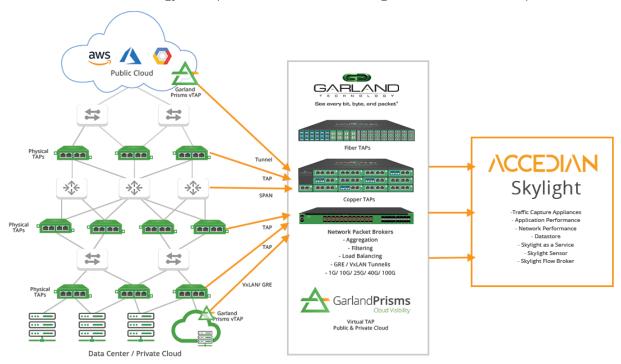

#### How it works

- 1. Garland Technology Network TAPs mirror the network traffic to provide 100% network visibility allowing multiple links to feedGarland's PacketMAX™ Advanced Aggregator.
- 2. The Garland PacketMax™ Advanced Aggregator can then combine, filter, and load balance the tapped traffic at scale.
- 3. Packets are streamed directly to Accedian's Skylight sensors, delivering network QoS and end-user experience visibility, as well as a root cause of network and application performance degradations.

# Integration Benefits

To perform a proper analysis of your network, findings must be based on trusted information. You need to have access to every single packet, from anywhere in the network without losing a single bit of information. Garland Technology's high-performance network test access points (TAPs), deliver a complete copy of network traffic to Accedian's Skylight platform, which transforms the raw traffic into end-user experience insights via the Skylight monitoring framework.