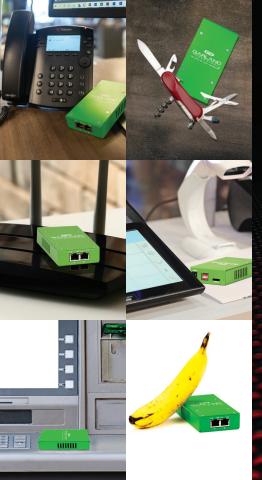

## **IDEAL FOR**

Network Engineers NOC engineers Cable Installers IT Technicians Field testing and monitoring network TAP that fits in your hand.

The FieldTAP is the pocket-sized network TAP every IT technician and network engineer needs when troubleshooting on-the-go.

- 10/100/1000M (1G) network speed
- USB 3.0 monitoring port
- Copy full duplex network traffic
- Respond faster to IT user complaints
- Improve resolution time of IT tickets

"Give us the tools and we will finish the job."
Winston Churchill