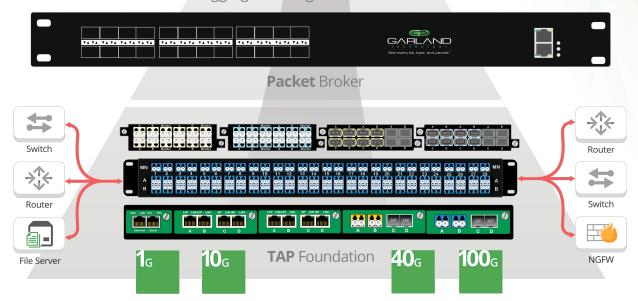

## **Joint Solution Overview**

Garland Technology's network TAPs are the foundation for Riverbed® by ensuring all the data - every bit, byte and packet® feeds the solution. Add Garland Technology's FAB, network packet broker (NPB), to the stack for filtering, aggregation, regeneration and load balancing.

- Tested and certified network TAPs in 1G/10G/40G/100G speeds
- Reliable connectivity for Riverbed®solutions, provides 100% traffic visibility
- · Available in Single-mode or Multi-mode passive fiber
- Scalable design, available in single, dual, triple or quad TAPs 1U, 28 and 56 TAP solution
- The only high density data center solution
- 100% secure and invisible; no IP address, no Mac address; cannot be hacked

Network test access points (TAPs) are the approved and recommended hardware tool that allows you to monitor your SteelCentral NetShark, AppResponse, NetProfiler, Flow Gateway. All fiber breakout TAPs are passive, purpose-built hardware devices that make a 100% copy of your network's data allowing your monitoring tools to see every bit, byte and packet.®