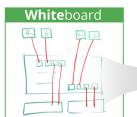

## We Design IT for you in four simple Steps:

- Discuss the application and objectives of your current project.
- Determine basic network connectivity requirements.
- Our team creates a whiteboard drawing tailored to your needs.
- You receive a Visio drawing to present to your team.