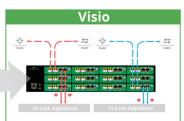

## We Design IT for you in four simple Steps:

- Discuss the application and objectives of your current project.
- Determine basic network connectivity requirements.
- Our team creates a whiteboard drawing tailored to your needs.
- You receive a Visio drawing to present to your team.