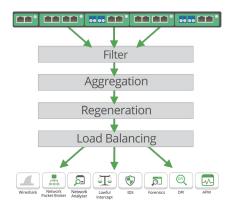

#### **TAP Traffic Flow** •

Garland works with your vendor of choice in the solution areas of network analyzers, intrusion detection systems, forensics, application performance monitoring and more.

Contact a Garland Network Designer today