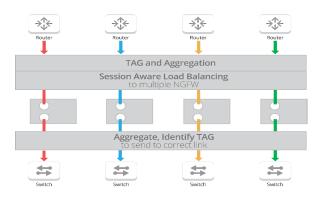

#### Traffic Flow from Internet to Internal Network •

Trafiic flow is reversed for Internal Network traffic to internet

### **Applications**

- Gain (4) In-Line TAPs and (16) monitoring ports in a single 1U device.
- Take your appliance offline without interrupting data traffic for: Updates, Maintenance and Troubleshooting.
- Guarantee 100% network uptime.
- Supports filtering, aggregating & load balancing on all ports.
- (16) SFP/SFP+ cage ports forward copies of data filtered,
- aggregated and load balanced with egress to multiple monitoring tools.
- (4) 1G or 10G circuits can be aggregated, filtered and load balanced to a single in-line appliance.
- 16 of 24 ports employ SFP cages, accepting SFP and SFP+ transceivers for ultimate flexibility and repurposing.