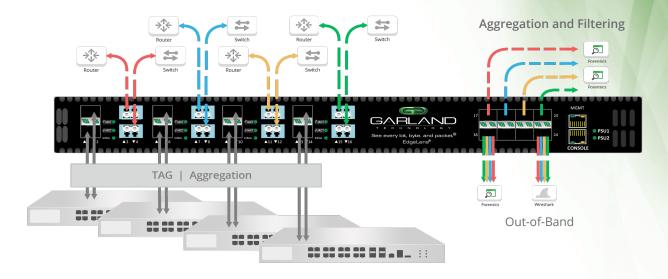

# EdgeLens<sup>®</sup> 24-Port In-Line/Out-of-Band Solution

Support EtherChannel with Filtering, Tagging, Aggregation and Local bala

### **Applications**

- Gain (4) In-Line TAPs and (16) monitoring ports in a single 1U device.
- Take your appliance offline without interrupting data traffic for: Updates, Maintenance and Troubleshooting.
- Guarantee 100% network uptime.
- Supports filtering, aggregating & load balancing on all ports.
- (16) SFP/SFP+ cage ports forward copies of data filtered,
- aggregated and load balanced with egress to multiple monitoring tools.
- (4) 1G or 10G circuits can be aggregated, filtered and load balanced to a single in-line appliance.
- 16 of 24 ports employ SFP cages, accepting SFP and SFP+ transceivers for ultimate flexibility and repurposing.

The Garland Technology 24-port EdgeLens® provides connectivity for up to four (4) in-line 10G circuits and up to eight (8) 1G or 10G appliances. The system is able to filter, aggregate and load balance - allowing your tools to receive specific data streams.